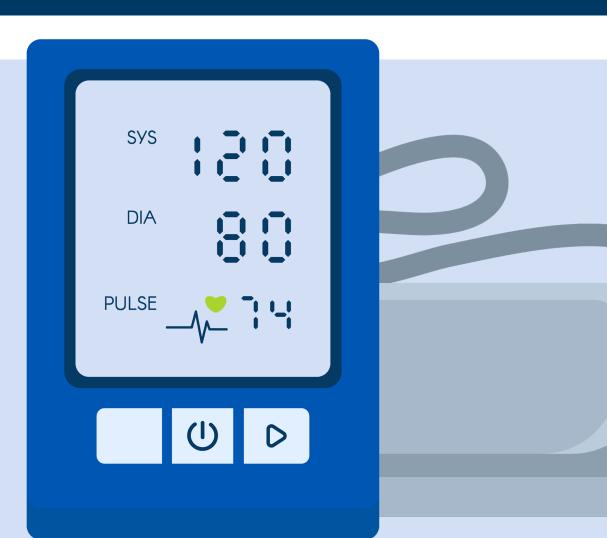

Chronic Disease Educational Sessions
With 717 Participants

421
Immunization Handouts Distributed

Blood Pressure Screenings

Visit our website for more information and resources: qualityinsights.org/qin