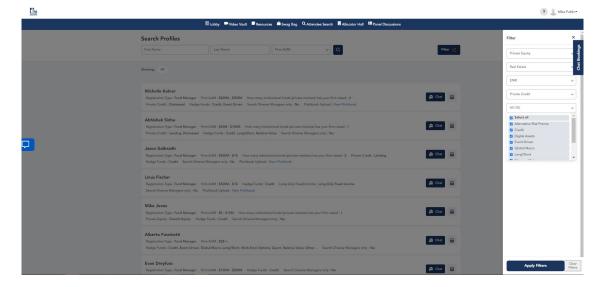

#### Select Firm AUM if applicable

1. Select applicable asset classes, strategies of interest, and diversity status

2. Select "Apply Filters"

- 1. Click scheduling button on manager of interest
- 2. Choose available meeting time
- 3. Review and confirm booking