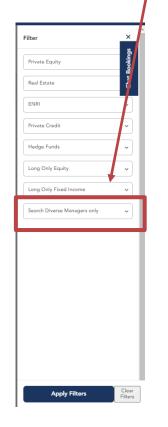

#### Select Strategies of interest

#### Select Firm AUM if applicable

1. Select applicable asset classes, strategies of interest, and diversity status

2. Select "Apply Filters"

- 1. Click scheduling button on manager of interest
- 2. Choose available meeting time
- 3. Review and confirm booking