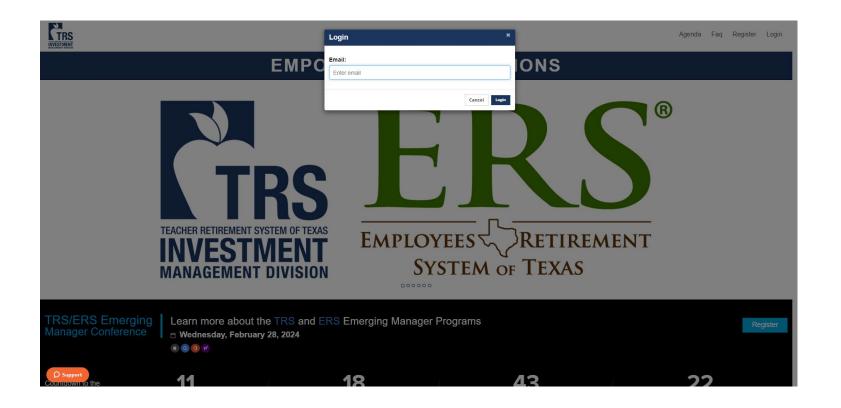

# **EMPOWERING CONNECTIONS**

TRS / ERS Virtual Emerging Manager Conference 2024 February 28, 2024

#### Login to the virtual conference platform

You'll need to set a password on your first login