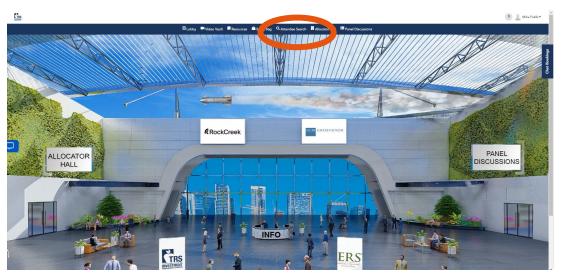

# **EMPOWERING CONNECTIONS**





TRS / ERS Virtual Emerging Manager Conference 2024 February 28, 2024













#### Login to the virtual conference platform

You'll need to set a password on your first login





#### Click anywhere to enter the venue



#### **Expand Bookings Widget**





#### Select or change availability



#### Select Strategies of interest









#### Select Firm AUM if applicable





1. Select applicable asset classes, strategies of interest, and diversity status

2. Select "Apply Filters"









- 1. Click scheduling button on manager of interest
- 2. Choose available meeting time
- 3. Review and confirm booking







# Meeting will appear in scheduling widget



# Select calendar icon to add to calendar





# Attending Meetings with Managers



## **Attending Scheduled Meetings**

Meetings will appear in the scheduling widget after meeting requests have been sent.

Allocators must initiate the meetings by pressing "Click here to Chat"







## **Attending Scheduled Meetings**

#### Select "Join this call" or click on the camera icon





## **Attending Scheduled Meetings**

#### Share the meeting link to add additional p