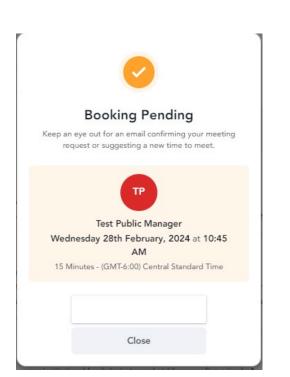

# **EMPOWERING CONNECTIONS**





TRS / ERS Virtual Emerging Manager Conference 2024 February 28, 2024













#### Login to the virtual conference platform

You'll need to set a password on your first login





#### Click anywhere to enter the venue



#### **Expand Bookings Widget**





#### Select or change availability



#### Select Strategies of interest









#### Select Firm AUM if applicable





1. Select applicable asset classes, strategies of interest, and diversity status

2. Select "Apply Filters"









- 1. Click scheduling button on manager of interest
- 2. Choose available meeting time
- 3. Review and confirm booking







# Meeting will appear in scheduling widget



# Select calendar icon to add to calendar





# Attending Meetings with Managers



## **Attending Scheduled Meetings**

Meetings will appear in the scheduling widget after meeting requests have been sent.

Allocators must initiate the meetings by pressing "Click here to Chat"







## **Attending Scheduled Meetings**

#### Select "Join this call" or click on the camera icon





## **Attending Scheduled Meetings**

#### Share the meeting link to add additional people to your meeting





For assistance, please email <a href="mailto:chandni@vfairs.com">chandni@vfairs.com</a> and <a href="mailto:EMConference@TRS.Texas.gov">EMConference@TRS.Texas.gov</a> Due to the large number of attendees, response may be delayed