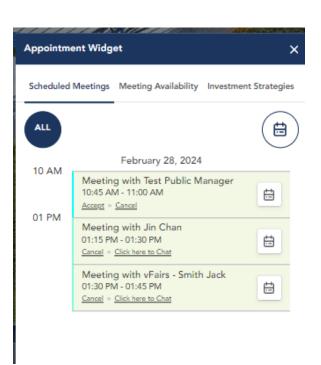

# Meeting will appear in scheduling widget

## **Attending Scheduled Meetings**

Meetings will appear in the scheduling widget after meeting requests have been sent.

Allocators must initiate the meetings by pressing "Click here to Chat"