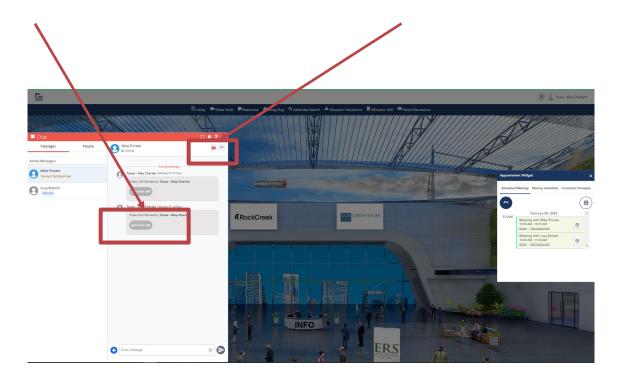

# Attending Meetings with Managers

## **Attending Scheduled Meetings**

Meetings will appear in the scheduling widget after meeting requests have been sent.

Allocators must initiate the meetings by pressing "Click here to Chat"

## **Attending Scheduled Meetings**

#### Select "Join this call" or click on the camera icon