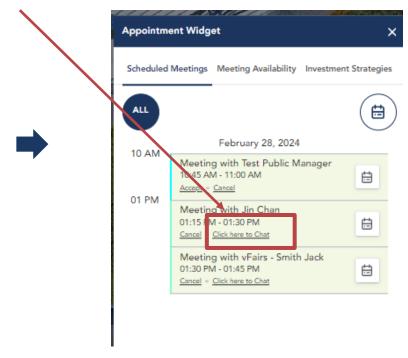

## **Attending Scheduled Meetings**

Meetings will appear in the scheduling widget after meeting requests have been sent.

Allocators must initiate the meetings by pressing "Click here to Chat"