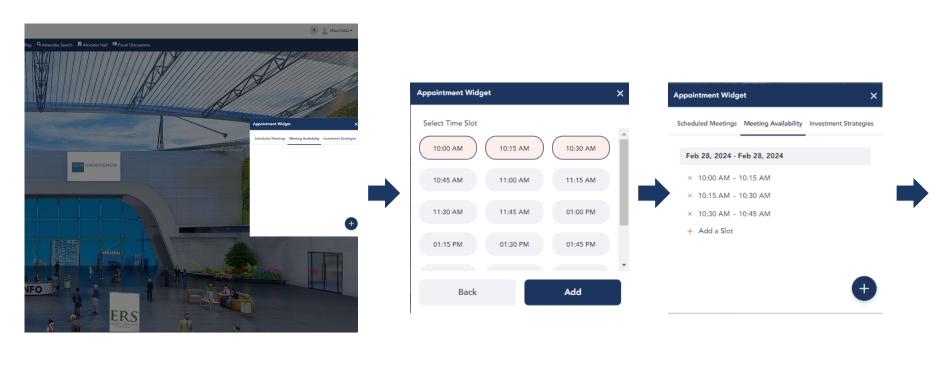

#### **Expand Bookings Widget**

#### Select or change availability

#### Select Strategies of interest

#### Select Firm AUM if applicable

1. Select applicable asset classes, strategies of interest, and diversity status

2. Select "Apply Filters"

- 1. Click scheduling button on manager of interest
- 2. Choose available meeting time
- 3. Review and confirm booking