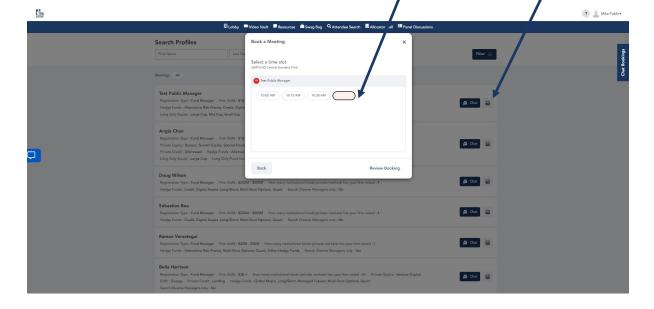

#### **Expand Bookings Widget**

#### Select or change availability

#### Select Firm AUM if applicable

1. Select applicable asset classes, strategies of interest, and diversity status

2. Select "Apply Filters"

- 1. Click scheduling button on manager of interest
- 2. Choose available meeting time
- 3. Review and confirm booking