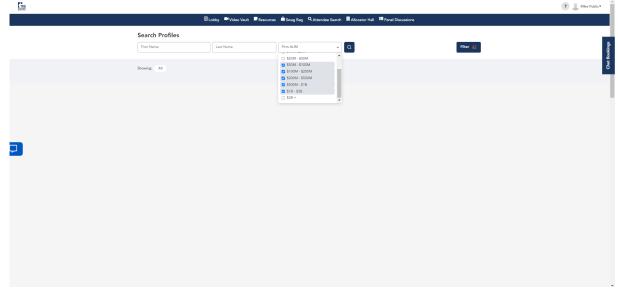

#### Select Firm AUM if applicable

1. Select applicable asset classes, strategies of interest, and diversity status

2. Select "Apply Filters"

- 1. Click scheduling button on manager of interest
- 2. Choose available meeting time
- 3. Review and confirm booking