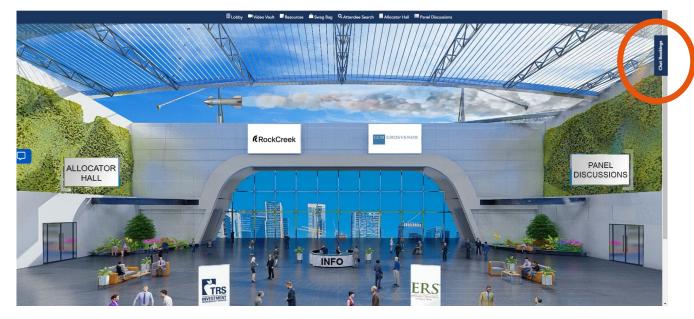

# **EMPOWERING CONNECTIONS**





TRS / ERS Virtual Emerging Manager Conference 2024 February 28, 2024













#### Login to the virtual conference platform

You'll need to set a password on your first login





#### Click anywhere to enter the venue



#### **Expand Bookings Widget**





#### Select or change availability



#### Select Strategies of interest









#### Select Firm AUM if applicable





1. Select applicable asset classes, strategies of interest, and diversity status

2. Select "Apply Filters"









- 1. Click scheduling button on manager of interest
- 2. Choose available meeting time
- 3. Review and confirm booking







# Meeting will appear in scheduling widget



# Select calendar icon to add to calendar





# Attending Meetings with Managers



## **Attending Scheduled Meetings**

Meetings will appear in the scheduling widget after meeting requests have been sent.

Allocators must initiate the meetings by pressing "Click here to Chat"







## **Attending Scheduled Meetings**

#### Select "Join this call" or click on the camera icon