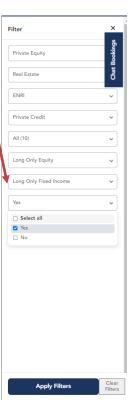

#### Select Strategies of interest

#### Select Firm AUM if applicable

1. Select applicable asset classes, strategies of interest, and diversity status

2. Select "Apply Filters"

- 1. Click scheduling button on manager of interest
- 2. Choose available meeting time
- 3. Review and confirm booking