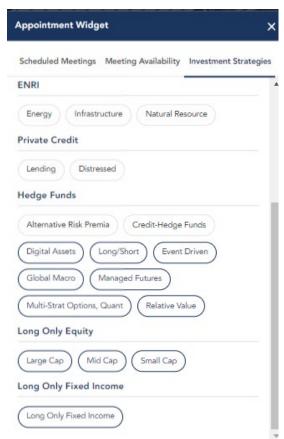

#### Select Strategies of interest

#### Select Firm AUM if applicable

1. Select applicable asset classes, strategies of interest, and diversity status

2. Select "Apply Filters"

- 1. Click scheduling button on manager of interest
- 2. Choose available meeting time
- 3. Review and confirm booking