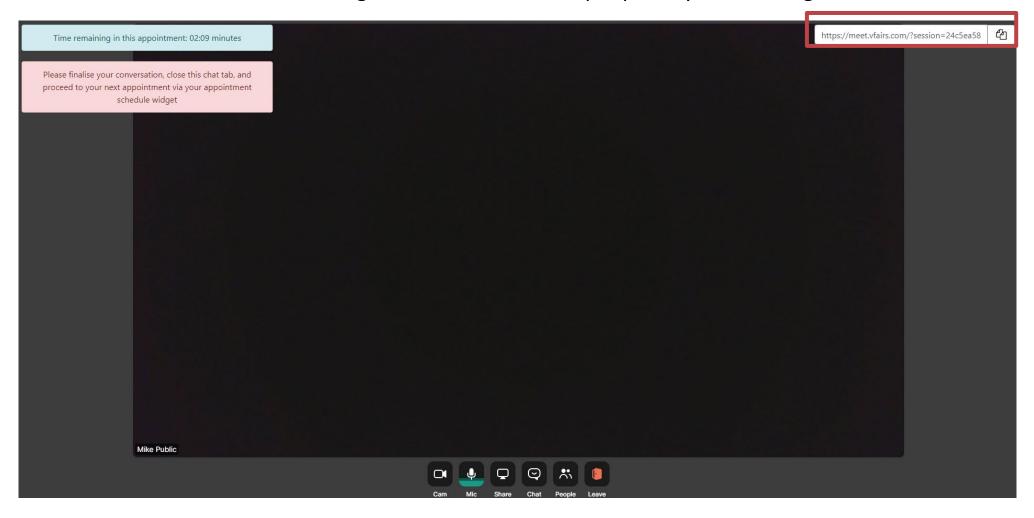

## **Attending Scheduled Meetings**

#### Share the meeting link to add additional people to your meeting

For assistance, please email <a href="mailto:chandni@vfairs.com">chandni@vfairs.com</a> and <a href="mailto:EMConference@TRS.Texas.gov">EMConference@TRS.Texas.gov</a> Due to the large number of attendees, response may be delayed