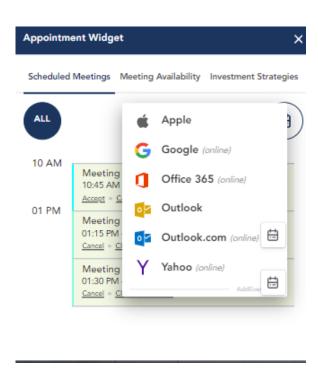

# **EMPOWERING CONNECTIONS**





TRS / ERS Virtual Emerging Manager Conference 2024 February 28, 2024













#### Login to the virtual conference platform

You'll need to set a password on your first login





#### Click anywhere to enter the venue



#### **Expand Bookings Widget**





#### Select or change availability



#### Select Strategies of interest









#### Select Firm AUM if applicable





1. Select applicable asset classes, strategies of interest, and diversity status

2. Select "Apply Filters"









- 1. Click scheduling button on manager of interest
- 2. Choose available meeting time
- 3. Review and confirm booking







# Meeting will appear in scheduling widget



# Select calendar icon to add to calendar





# Attending Meetings with Managers



## **Attending Scheduled Meetings**

Meetings will appear in the scheduling widget after meeting requests have been sent.

Allocators must initiate the meetings by pressing "Click here to Chat"







## **Attending Scheduled Meetings**

#### Select "Join this call" or click on the camera icon





## **Attending Scheduled Meetings**

#### Share the meeting link to add additional people to your meeting





For assistance, please email <a href="mailto:chandni@vfairs.com">chandni@vfairs.com</a> and <a href="mailto:EMConference@TRS.Texas.gov">EMConference@TRS.Texas.gov</a> Due to the large number of attendees, response may be delayed