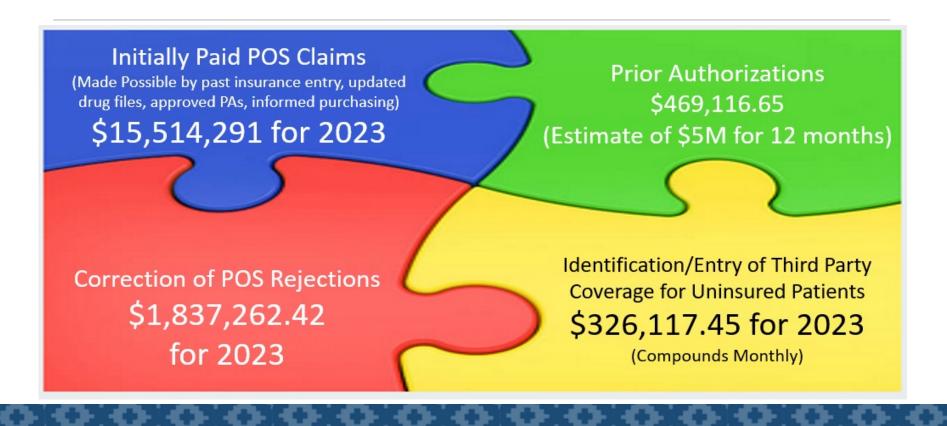

0.22                          |
| January, 2022  | 64            | \$31,654.10                          |
| Februaty, 2022 | 76            | \$27,774.43                          |
| March, 2022    | 83            | \$45,296.57                          |
| April, 2022    | 48            | \$12,977.69                          |
| May, 2022      | 65            | \$28,941.93                          |
| June, 2022     | 76            | \$36,713.41                          |
| July, 2022     | 38            | \$12,771.90                          |
| Aug, 2022      | 33            | \$14,144.65                          |
| Sept, 2022     | <u>67</u>     | \$28,597.27                          |
| 2022 Totals    | 696           | \$302,721.75                         |

#### Remember our puzzle?



#### Knowledge Question #1

True or false?

There are currently no available trainings for pharmacy billing for Indian Health Service sites.

#### Knowledge Check #2

When performing POS tasks, a great way to prove your worth and encourage administration to invest more resources into POS billing efforts is to:

- A. Hide your results
- B. Track your results
- C. Ignore your results

#### Knowledge Question #3

For IHS sites that are NOT putting maximum effort towards pharmacy POS billing, they should expect:

- A. Budgetary limitations when adding new services.
- B. Their patients' needs to be only partially met.
- C. A lack of growth in both their site and its available budget.
- D. All of the above

#### Knowledge Question #4

On which tab on the POS Tutorial can you find an explanatio