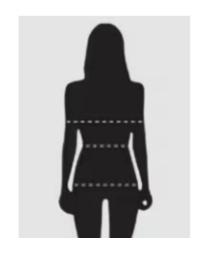

## **Women's Tops**

**Chest** – Measure around the fullest part, across the chest points, keeping the tape horizontal.

| INCHES CENTIMETERS |         |          |          |          |  |
|--------------------|---------|----------|----------|----------|--|
| SIZE               | SIZE    | CHEST    | WAIST    | HIP      |  |
| XS                 | 0 - 2   | 32"- 33" | 25"- 26" | 35"- 36" |  |
| S                  | 2 - 4   | 34"- 35" | 27"- 28" | 37"- 38" |  |
| М                  | 6 - 8   | 36"- 37" | 29"- 30" | 39"- 40" |  |
| L                  | 10 - 12 | 38"- 40" | 31"- 33" | 41"- 43" |  |
| XL                 | 14 - 16 | 41"- 43" | 34"- 36" | 44"- 46" |  |
| XXL                | 18 - 20 | 44"- 46" | 37"- 39" | 47"- 49" |  |