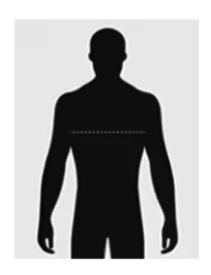

## Men's Tops

**Chest** – Measure at the fullest part of the chest, under the armpits and over the shoulder blades, keeping the tape measure firm and level.

**Waist** – Measure around the narrowest part (typically the small of your back and where your body bends side to side) keeping the tape horizontal.