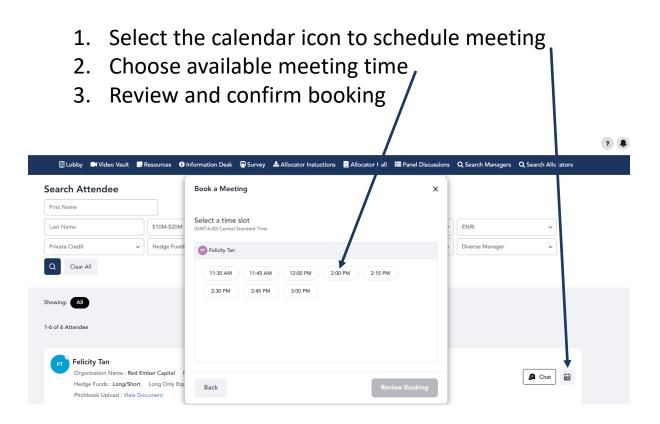

#### Select Strategies of interest

Select calendar icon to add to calendar

Book a Meeting

Back

You are about to book a meeting with

Shylee Turner on Tuesday 11st February, 2025 at 2:15 PM

15 Minutes - (GMT-6:00) Central Standard Time