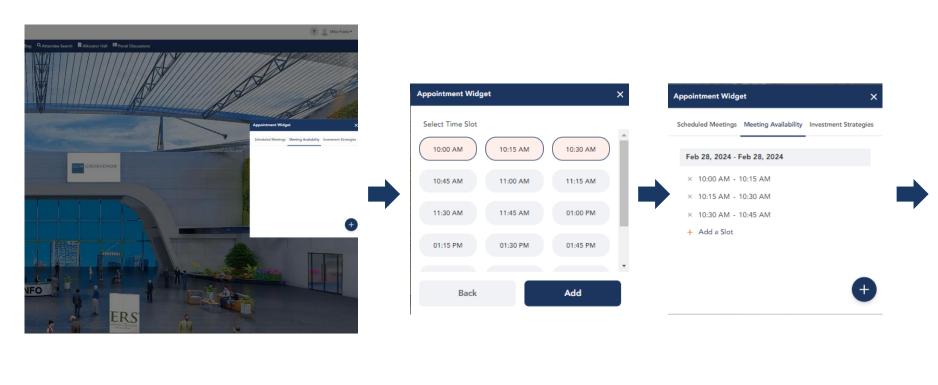

### Click anywhere to enter the venue

### **Expand Bookings Widget**

#### Select or change availability

#### Select Strategies of interest

Select calendar icon to add to calendar

Book a Meeting

Back

You are about to book a meeting with

Shylee Turner on Tuesday 11st February, 2025 at 2:15 PM

15 Minutes - (GMT-6:00) Central Standard Time