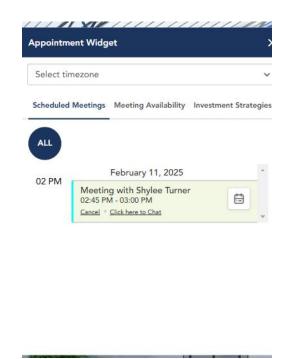

## **Attending Scheduled Meetings**

Meetings will appear in the scheduling widget after meeting requests have been sent.

Allocators must initiate the meetings by pressing "Click here to Chat"

## **Attending Scheduled Meetings**