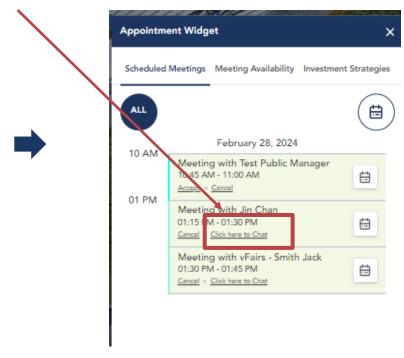

## **Attending Scheduled Meetings**

Meetings will appear in the scheduling widget after meeting requests have been sent.

Allocators must initiate the meetings by pressing "Click here to Chat"

## **Attending Scheduled Meetings**