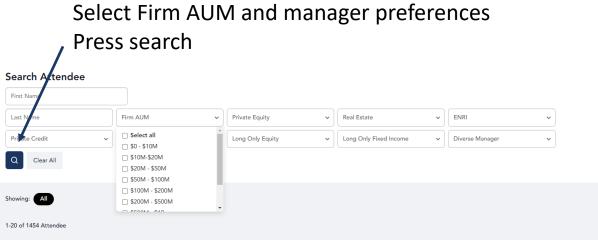

#### Select or change availability

#### Select Strategies of interest

Select calendar icon to add to calendar

Book a Meeting

Back

You are about to book a meeting with

Shylee Turner on Tuesday 11st February, 2025 at 2:15 PM

15 Minutes - (GMT-6:00) Central Standard Time