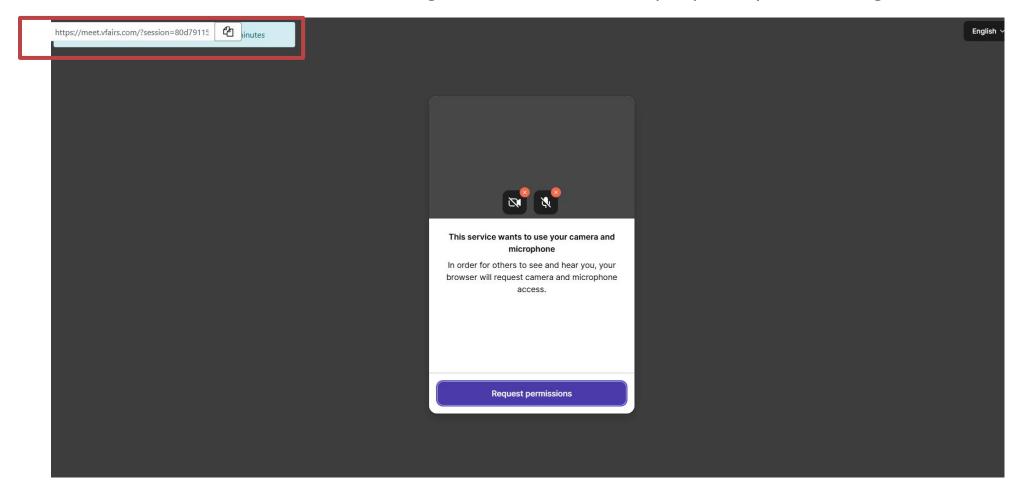

## **Attending Scheduled Meetings**

- 1. Adjust camera and microphone permissions
- 2. Share the meeting link to add additional people to your meeting

For assistance, please email <a href="Rohma@vfairs.com">Rohma@vfairs.com</a> and <a href="Shylee.Turner@TRS.Texas.gov">Shylee.Turner@TRS.Texas.gov</a> Due to the large number of attendees, response may be delayed