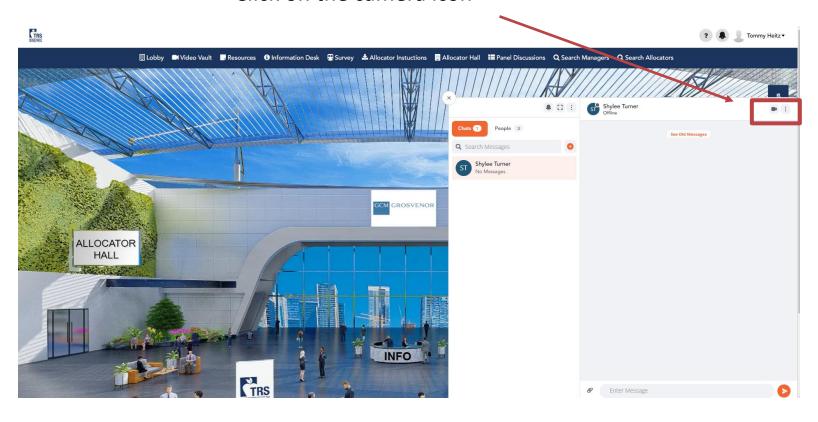

By:







#### Login to the virtual conference platform

You'll need to set a password on your first login





### Click anywhere to enter the venue



### **Expand Bookings Widget**





#### Select or change availability



#### Select Strategies of interest





















Select calendar icon to add to calendar





Book a Meeting

Back

You are about to book a meeting with

Shylee Turner on Tuesday 11st February, 2025 at 2:15 PM

15 Minutes - (GMT-6:00) Central Standard Time

# Attending Meetings with Managers



## **Attending Scheduled Meetings**

Meetings will appear in the scheduling widget after meeting requests have been sent.

Allocators must initiate the meetings by pressing "Click here to Chat"







## **Attending Scheduled Meetings**

#### Click on the camera icon





## **Attending Scheduled Meetings**

- 1. Adjust camera and microphone permissions
- 2. Share the meeting link to add additional people to your meeting





For assistance, please email <a href="Rohma@vfairs.com">Rohma@vfairs.com</a> and <a href="Shylee.Turner@TRS.Texas.gov">Shylee.Turner@TRS.Texas.gov</a> Due to the large number of attendees, response may be delayed