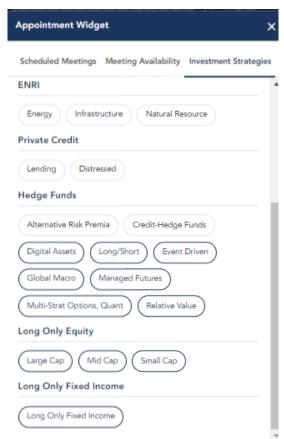

#### Select Strategies of interest

Select calendar icon to add to calendar

Book a Meeting

Back

You are about to book a meeting with

Shylee Turner on Tuesday 11st February, 2025 at 2:15 PM

15 Minutes - (GMT-6:00) Central Standard Time