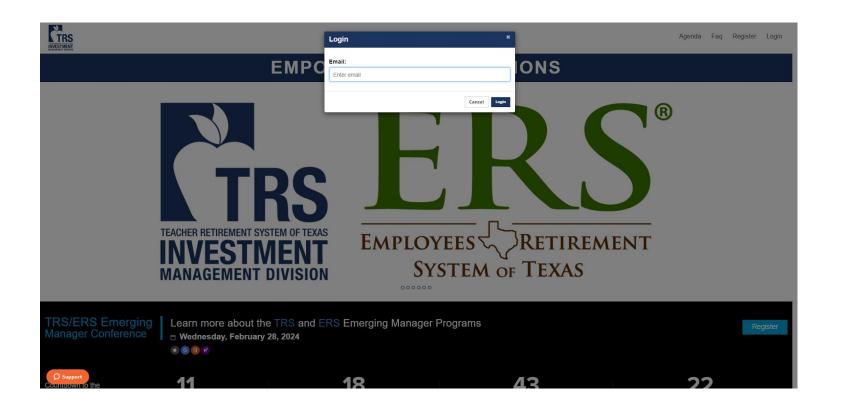

#### Login to the virtual conference platform

You'll need to set a password on your first login