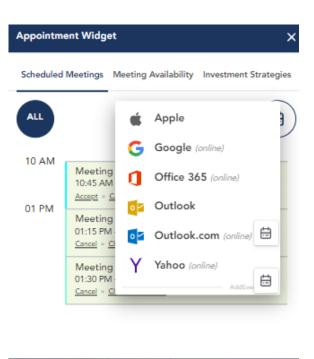

#### Select Strategies of interest

Select calendar icon to add to calendar

Book a Meeting

Back

You are about to book a meeting with

Shylee Turner on Tuesday 11st February, 2025 at 2:15 PM

15 Minutes - (GMT-6:00) Central Standard Time