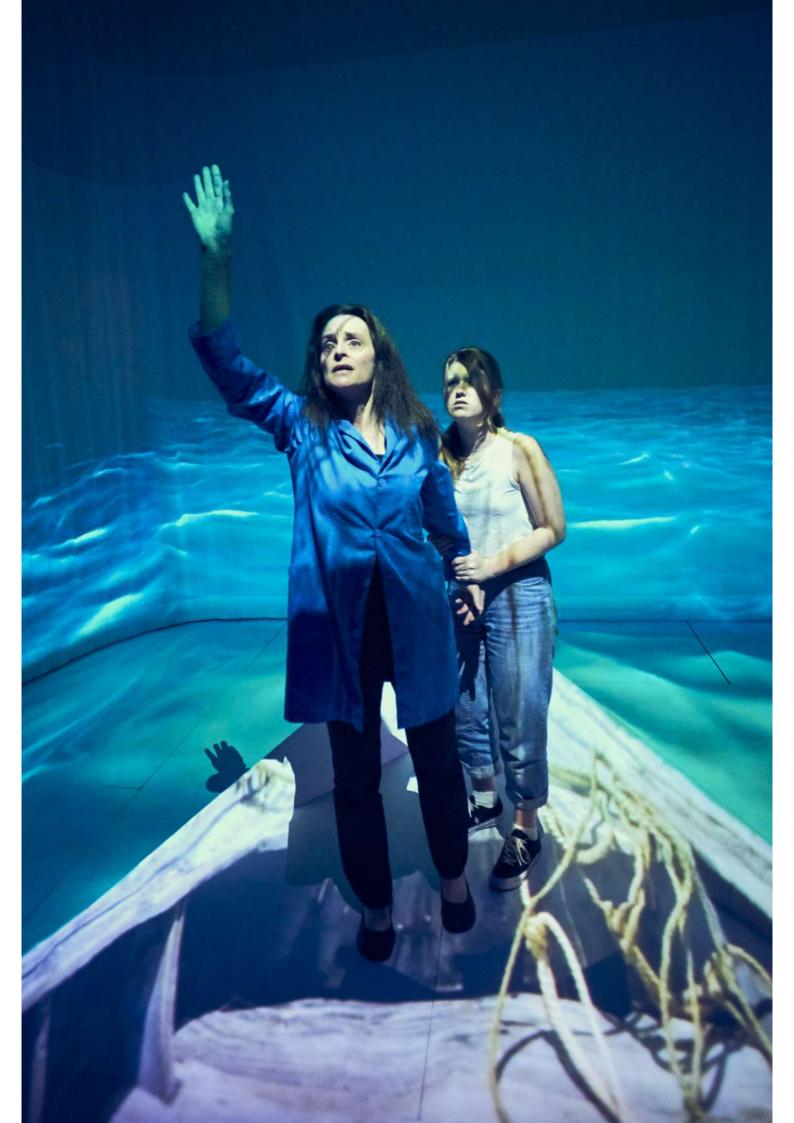

Enter a new world of theatrical imagination with 'Secret of the Raft', a bilingual and interdisciplinary performance merging language, culture, art, and cutting-edge technology. In this immersive work, Géricault's iconic painting 'The Raft of the Medusa' is transformed into an interactive hybrid live and digital experience, challenging audience perceptions of history and immersing them in 21st-century media creativity. Louise Howlett, Artistic Director of ReAction Theatre based in Melbourne, Australia, will guide you through groundbreaking innovations that have emerged while developing the work and reveal the remarkable story behind the painting that inspired it.