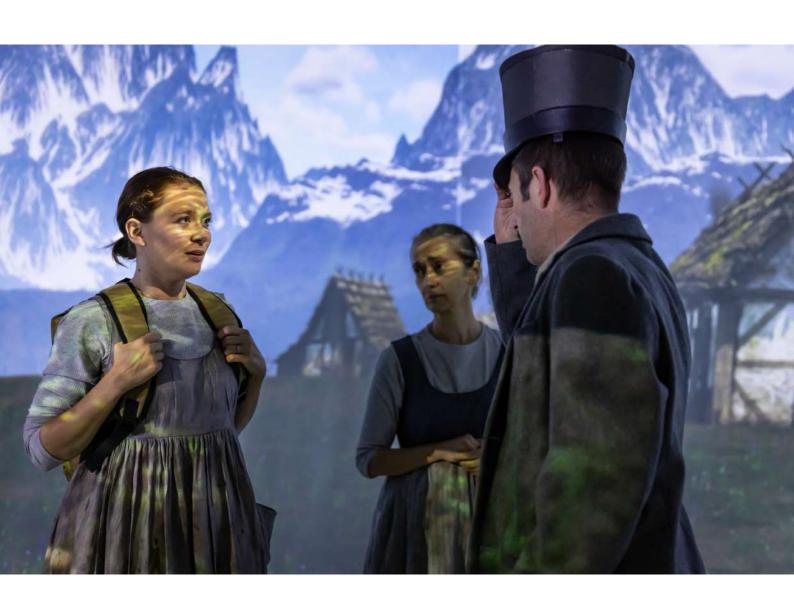

Enter a new world of theatrical imagination with 'Secret of the Raft', a bilingual and interdisciplinary performance merging language, culture, art, and cutting-edge technology. In this immersive work, Géricault's iconic painting 'The Raft of the Medusa' is transformed into an interactive hybrid live and digital experience, challenging audience perceptions of history and immersing them in 21st-century media creativity. Louise Howlett, Artistic Director of ReAction Theatre based in Melbourne, Australia, will guide you through groundbreaking innovations that have emerged while developing the work and reveal the remarkable story behind the painting that inspired it.