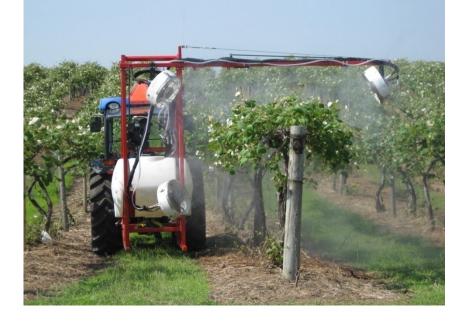

## Proptec 3-pt. hitch sprayer With manual folding over the row boom

#### **FEATURES:**

1 to 3 heads tractor hydraulic powered 110 gal. poly tank Choice of chemical pumps Heavy duty frame Heavy duty stand Heavy duty plumbing Venturi agitation Electric chem. valve Fully adjustable head position