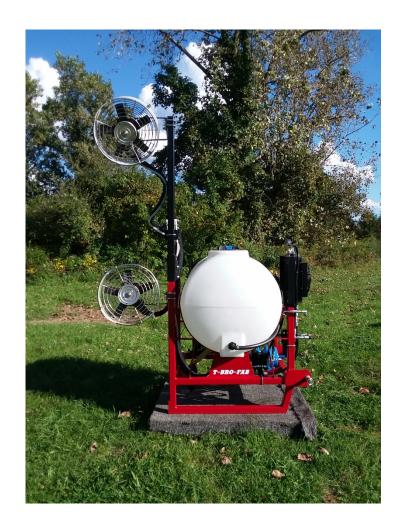

## Proptec 3-pt. hitch sprayer With manual folding over the row boom

#### **FEATURES:**

1 to 3 heads tractor hydraulic powered 110 gal. poly tank Choice of chemical pumps Heavy duty frame Heavy duty stand Heavy duty plumbing Venturi agitation Electric chem. valve Fully adjustable head position