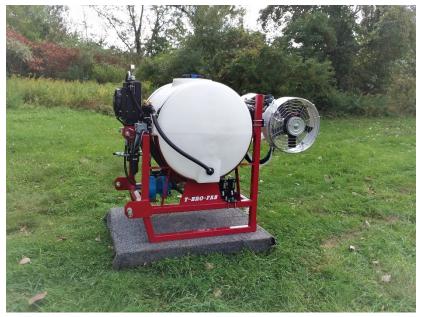

### **FEATURES:**

2 heads- tractor hydraulic powered 110 gal. poly tank Choice of chemical pumps Heavy duty frame Heavy duty stand Heavy duty plumbing Venturi agitation Electric chem. valve Fully adjustable head position

Options: Swing boom or mast boom Step

\*Requires 8gpm hyd. flow rate & case drain on tractor