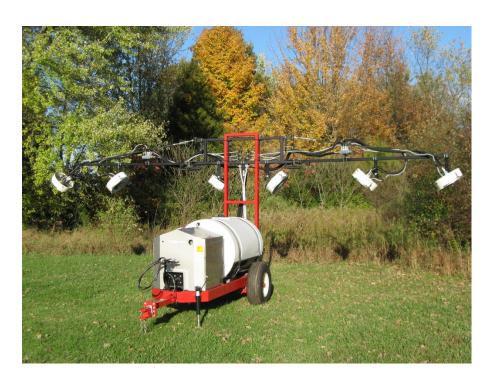

## Trailer Sprayers With Atomizer Sprayer Boom System And Self Contained Power Pack

- \* Ideal sprayer for top performance in tight spots
- \* Excellent in vineyards and blueberries
- \* 300 or 400 gal. poly tank with sparger tube agitation
- \*Heavy duty 2 x 6 3/16 wall tube frame
- \* Heavy duty jack, plumbing, adjustable hitch
- **\*Electric valves**
- \*Self-contained power pack w/ food grade hydraulic oil, oil cooler
- \*Stainless steel front cover with 2 doors
- \*2 through 6 atomizers
- \*Hypro 117 gpm centrifugal chemical pump
- \*Spring reset breakaway horizontal boom with hydraulic fold and upright mast to provide up to 8  $\frac{1}{2}$  head clearance

Options: Raven Flow Controller - Quick Fill Hydraulic boom to raise and lower Walking beam suspension with 3500# axle spindles

Thomas Bros.

Equipment Sales 41764 Red Arrow Hwy. Paw Paw, MI 49079

**Toll Free: (866) 214-6135** Fax: (269) 657-2110