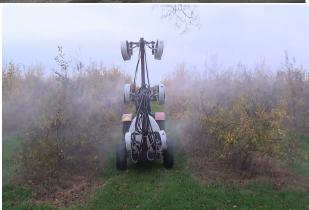

## Trailer Sprayers With Atomizer Sprayer Boom System And Self Contained Power Pack

- \* Ideal sprayer for top performance in tight spots
- \* Excellent in dwarf and semi-dwarf trees, grapes, and blueberries
- \*300, 400, or 500 gal. poly tank
- \*Heavy duty 13  $\frac{1}{2}$  ft. 2 x 6 frame, jack, plumbing, adjustable hitch
- **\*Sparger tube agitation**
- **\*Electric valves**
- \*Self contained power pack w/ food grade hydraulic oil Low oil and overheat shutdown, oil cooler
- **\*2 through 6 atomizers**
- \*Hypro 117 gpm centrifugal chemical pump
- \*Booms:

12ft. vertical folding boom with 4 or 6 Proptec Heads

20ft. or 28ft. horizontal folding boom with 2, 4 or 6 Proptec Heads

Thomas Bros.

**Equipment Sales Inc.** 41764 Red Arrow Hwy. Paw Paw, MI 49079

Toll Free: (866) 214-6135 Fax: (269) 657-2110