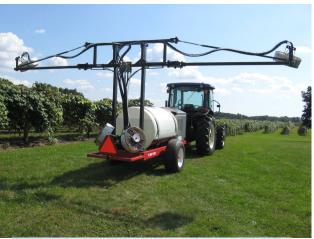

## Trailer Sprayers With Atomizer Sprayer Boom System And Self Contained Power Pack

- \* Ideal sprayer for top performance in tight spots
- \* Excellent in dwarf and semi-dwarf trees, grapes, and blueberries
- \*300, 400, or 500 gal. poly tank
- \*Heavy duty 13  $\frac{1}{2}$  ft. 2 x 6 frame, jack, plumbing, adjustable hitch
- **\*Sparger tube agitation**
- **\*Electric valves**
- \*Self contained power pack w/ food grade hydraulic oil Low oil and overheat shutdown, oil cooler
- **\*2 through 6 atomizers**
- \*Hypro 117 gpm centrifugal chemical pump
- \*Booms:

12ft. vertical folding boom with 4 or 6 Proptec Heads

20ft. or 28ft. horizontal folding boom with 2, 4 or 6 Proptec Heads

Thomas Bros.

**Equipment Sales Inc.** 41764 Red Arrow Hwy. Paw Paw, MI 49079

Toll Free: (866) 214-6135 Fax: (269) 657-2110