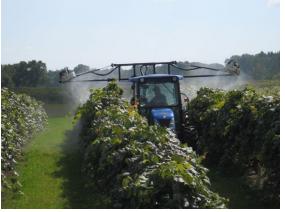

## Trailer Sprayers With Atomizer Sprayer Boom System And Self Contained Power Pack

- \* Ideal sprayer for top performance in tight spots
- \* Excellent in vineyards and blueberries
- \* 300 or 400 gal. poly tank with sparger tube agitation
- \*Heavy duty 2 x 6 3/16 wall tube frame
- \* Heavy duty jack, plumbing, adjustable hitch
- **\*Electric valves**
- \*Self-contained power pack w/ food grade hydraulic oil, oil cooler
- \*Stainless steel front cover with 2 doors
- \*2 through 6 atomizers
- \*Hypro 117 gpm centrifugal chemical pump
- \*Spring reset breakaway horizontal boom with hydraulic fold and upright mast to provide up to 8  $\frac{1}{2}$  head clearance

Options: Raven Flow Controller - Quick Fill Hydraulic boom to raise and lower Walking beam suspension with 3500# axle spindles

Thomas Bros.

Equipment Sales 41764 Red Arrow Hwy. Paw Paw, MI 49079

**Toll Free: (866) 214-6135** Fax: (269) 657-2110