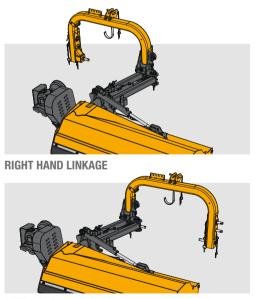

## **Two in one!** One machine = two slope mowers FERRI PATENT on DOUBLE LINKAGE

LEFT HAND LINKAGE

Gearbox unit outside the transmission cover (more offset and less PTO angle).

#### RELIABILITY

Three point headstock attachment with a double linkage: one machine is able to perform the work which required use of two slope mowers.

Hydraulic side shift cylinder fitted within the parallel arms for better protection during work.