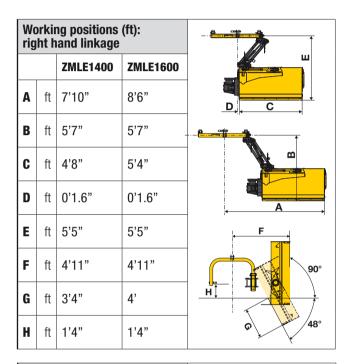

|   | Working positions (ft):<br>left hand linkage |          |          |   |
|---|----------------------------------------------|----------|----------|---|
|   |                                              | ZMLE1400 | ZMLE1600 |   |
| A | ft                                           | 3'12"    | 4'8"     |   |
| В | ft                                           | 5'7"     | 5'7"     | C |
| C | ft                                           | 2'8"     | 2'8"     |   |
| D | ft                                           | 2'       | 2'8"     |   |
| E | ft                                           | 5'11"    | 5'11"    |   |