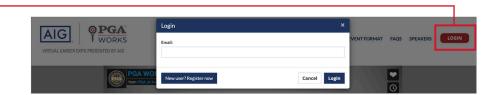

#### STEP 3 -

Click on the **LOGIN** button. Enter the **EMAIL** you used to register for the event, then enter your **PASSWORD**. Click **LOGIN**.