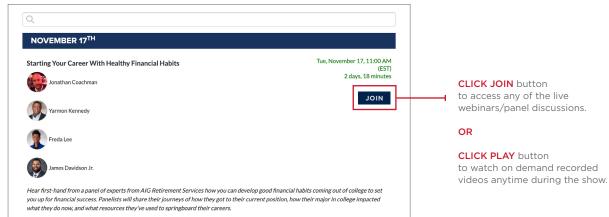

## HOW TO NAVIGATE AUDITRIUM & VIEW THE PGA WORKS VIRTUAL CAREER EXPO AGENDA

You can view live Webinars, Panel Discussions & Video Presentations by accessing the virtual agenda of the show via the auditorium. All live webinars are hosted on Zoom and you will be redirected there to access the videos.

CLICK HERE to view the Virtual Agenda for all upcoming live webinars and panel discussions.

Visit the Information Desk by clicking in the Navigation Bar or the lobby INFO desk.

Thank you for attending the PGA WORKS Virtual Career Expo.