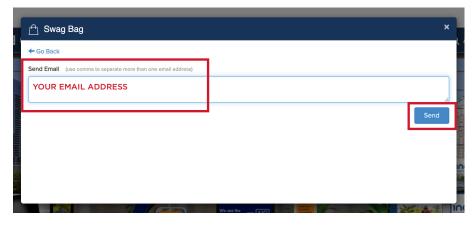

#### STEP 3

Enter your email address where you wish to receive the document(s). **CLICK SEND**.