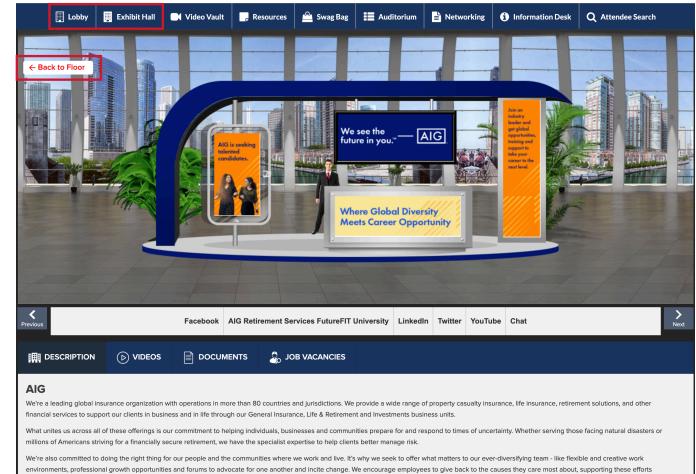

#### STEP 3

CLICK on 'Back to Floor' to go to the 'Exhibition Hall' or the 'Lobby' in the navigation bar.

through our Volunteer Time Off and Matching Grants Programs.

Visit the AUDITORIUM where you can view live or recorded webinars and panel discussions. CLICK AUDITORIUM in the Lobby or in the Navigation Bar.