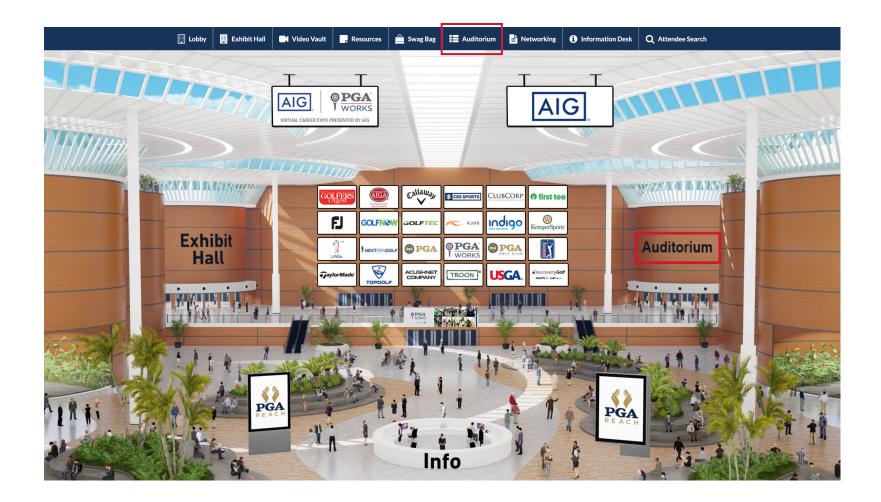

## HOW TO NAVIGATE PGA WORKS VIRTUAL LOBBY

## HOW TO NAVIGATE THE EXHIBITION HALL

In the virtual exhibition hall you can scroll through the various exhibitor booths and also the exhibitor directory to find more details of all our participants.

## HOW TO VISIT AN EXHIBITORS VIRTUAL BOOTH

**CLICK** on a virtual booth or on any exhibitor listed in the directory, you will enter the booth of the respective exhibitor.

For example, to visit this exhibitor just **CLICK** on their booth.