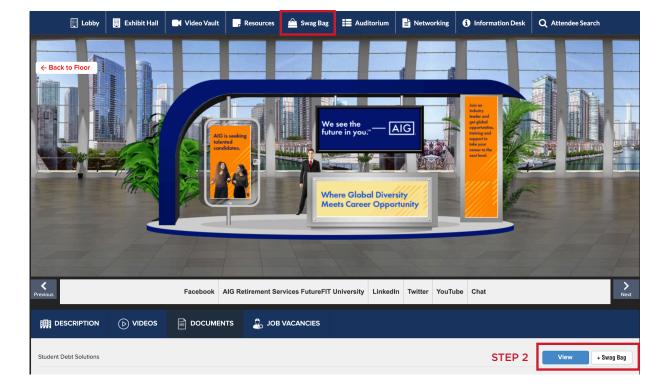

|                        |  | So JOB VACANCIES |                 | CLICK D                 |
|------------------------|--|------------------|-----------------|-------------------------|
| Student Debt Solutions |  |                  | View + Swag Bag | view file<br>it to your |
|                        |  |                  |                 | email it t              |

CLICK DOCUMENT to view file or you can add it to your swag bag and email it to yourself by CLICKING +SWAG BAG.