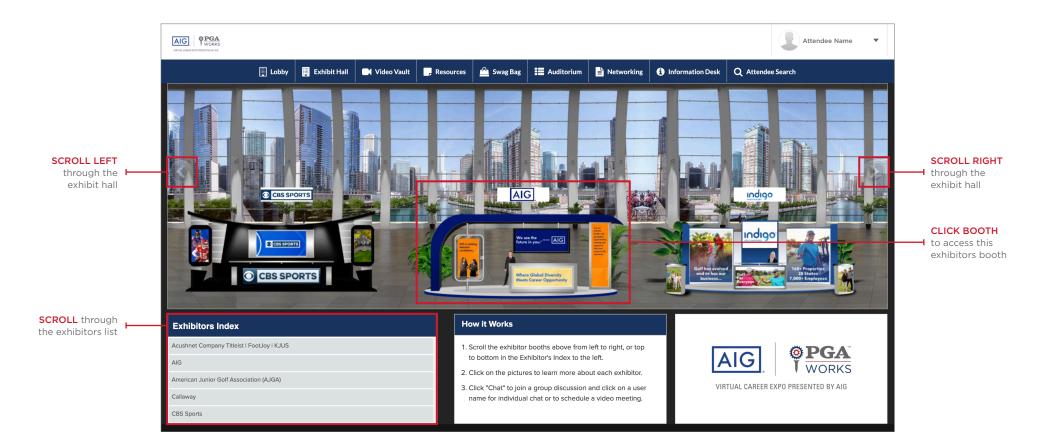

## HOW TO NAVIGATE THE EXHIBITION HALL

In the virtual exhibition hall you can scroll through the various exhibitor booths and also the exhibitor directory to find more details of all our participants.