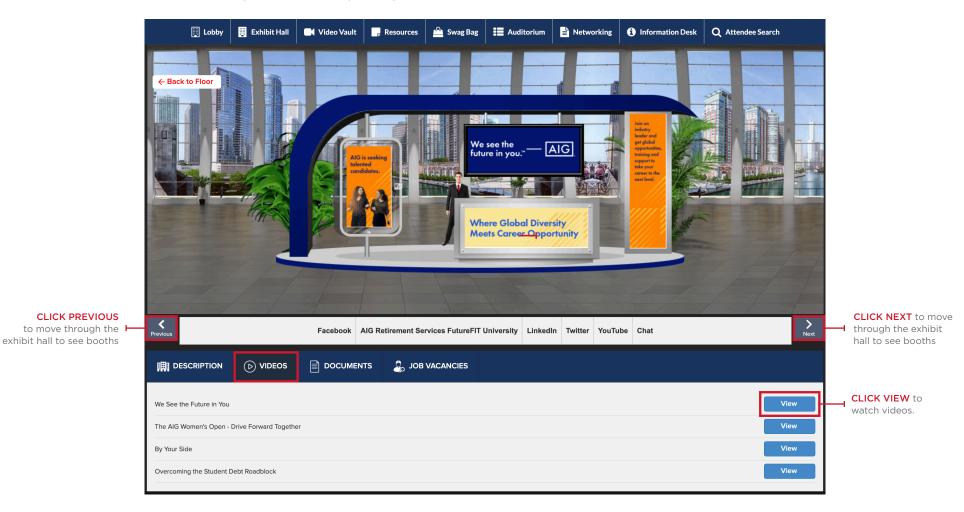

## HOW TO EXPLORE, CONNECT & INTERACT ON AN EXHIBITOR'S VIRTUAL BOOTH

Booths also have a description about their company, list of documents and videos under the **VIDEOS** and **DOCUMENTS** section. You can view those videos and browse through the documents by clicking **VIEW**.