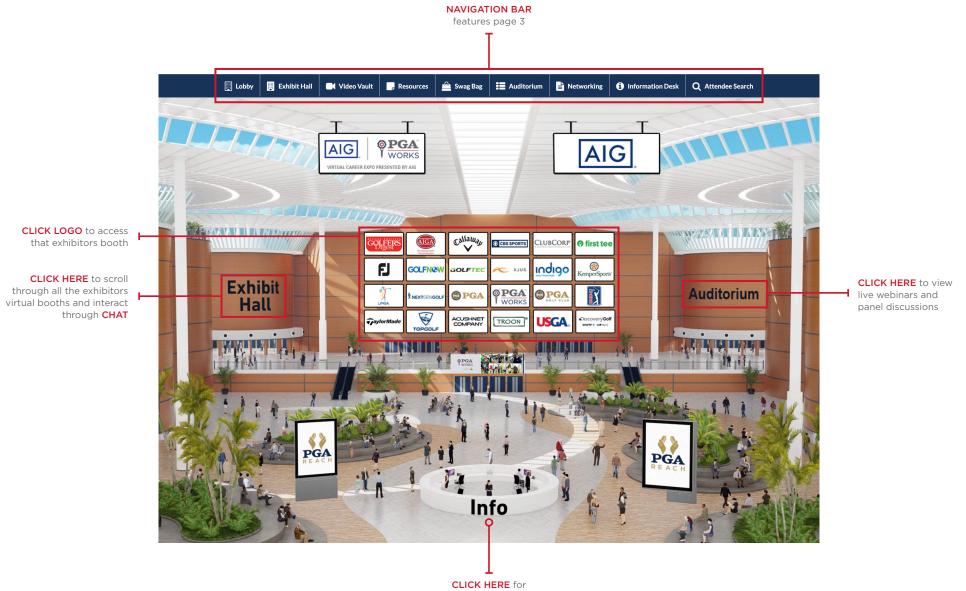

## NAVIGATION BAR FEATURES

The NAVIGATION BAR is there throughout the virtual show to make navigation easy and intuitive for you.

## HOW TO NAVIGATE THE EXHIBITION HALL

In the virtual exhibition hall you can scroll through the various exhibitor booths and also the exhibitor directory to find more details of all our participants.

## HOW TO VISIT AN EXHIBITORS VIRTUAL BOOTH

**CLICK** on a virtual booth or on any exhibitor listed in the directory, you will enter the booth of the respective exhibitor.

For example, to visit this exhibitor just **CLICK** on their booth.