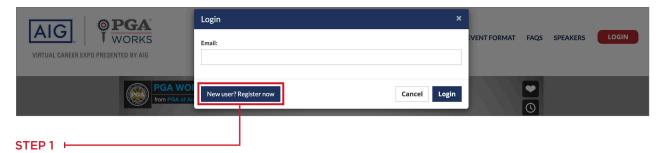

#### STEP 2

To attend the PGA WORKS Virtual Career Expo Presented by AIG go the event website pga.vfairs.com on any desktop or mobile device.

#### STEP 3 -

Click on the **LOGIN** button. Enter the **EMAIL** you used to register for the event, then enter your **PASSWORD**. Click **LOGIN**.

#### STEP 4

You have successfully entered the LOBBY