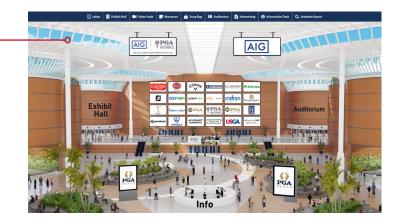

How to navigate to the AUDITORIUM                                           | 10  |
| How to navigate to the and view PGA WORKS VIRTUAL CAREER EXPO AGENDA        | 11  |
| How to view LIVE WEBINARS, PANEL DISCUSSIONS and PRE-RECORDED PRESENTATIONS | 11  |
| How to visit the INFORMATION DESK and post a question                       | 12  |



You must have registered on **pga.vfairs.com/en/registration** to get your virtual expo login details.

#### STEP 2

To attend the PGA WORKS Virtual Career Expo Presented by AIG go the event website pga.vfairs.com on any desktop or mobile device.

#### STEP 3 -

Click on the **LOGIN** button. Enter the **EMAIL** you used to register for the event, then enter your **PASSWORD**. Click **LOGIN**.



#### STEP 4

You have successfully entered the LOBBY



## HOW TO NAVIGATE PGA WORKS VIRTUAL LOBBY



## NAVIGATION BAR FEATURES

The NAVIGATION BAR is there throughout the virtual show to make navigation easy and intuitive for you.



## HOW TO NAVIGATE THE EXHIBITION HALL

In the virtual exhibition hall you can scroll through the various exhibitor booths and also the exhibitor directory to find more details of all our participants.



## HOW TO VISIT AN EXHIBITORS VIRTUAL BOOTH



**CLICK** on a virtual booth or on any exhibitor listed in the directory, you will enter the booth of the respective exhibitor.

For example, to visit this exhibitor just **CLICK** on their booth.

## HOW TO EXPLORE, CONNECT & INTERACT ON AN EXHIBITOR'S VIRTUAL BOOTH

Each booth is loaded with information about the exhibiting company and any details they are offer