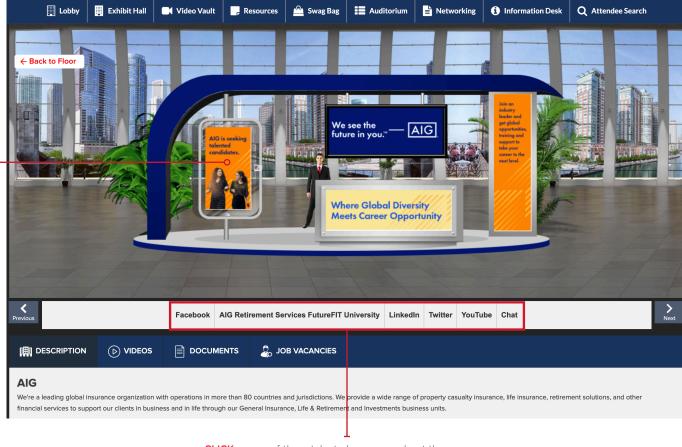

## HOW TO EXPLORE, CONNECT & INTERACT ON AN EXHIBITOR'S VIRTUAL BOOTH

Each booth is loaded with information about the exhibiting company and any details they are offering.

**CLICK** on any of these tabs to learn more about the company and what they offer. Each booth will have these tabs.

You can also engage in video, text or audio chat with the exhibitors by clicking **CHAT**.

CLICK on any of the booth panels to learn more about that company. Each booth panel is connected to a link where you can get more information about that company.