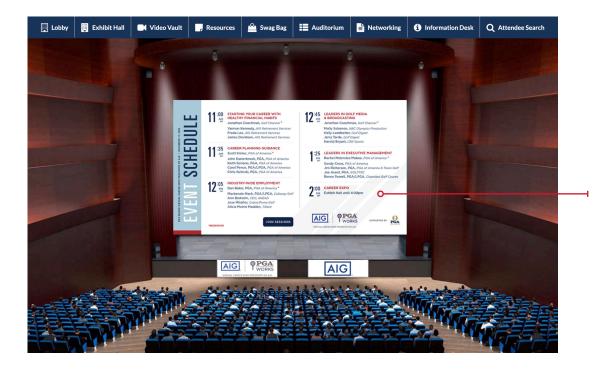

## HOW TO NAVIGATE AUDITRIUM & VIEW THE PGA WORKS VIRTUAL CAREER EXPO AGENDA

You can view live Webinars, Panel Discussions & Video Presentations by accessing the virtual agenda of the show via the auditorium. All live webinars are hosted on Zoom and you will be redirected there to access the videos.

CLICK HERE to view the Virtual Agenda for all upcoming live webinars and panel discussions.

Visit the Information Desk by clicking in the Navigation Bar or the lobby INFO desk.

Thank you for attending the PGA WORKS Virtual Career Expo.