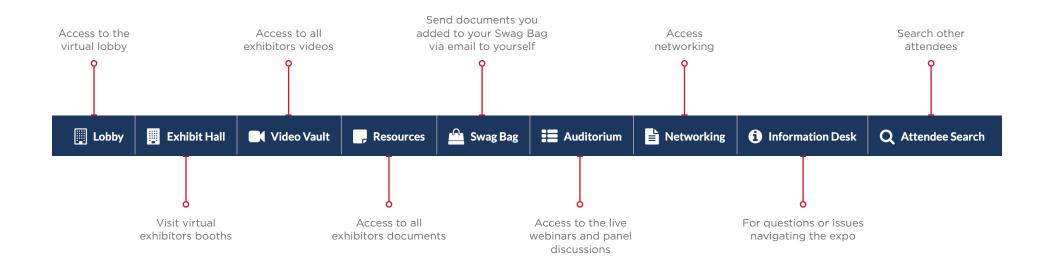

## NAVIGATION BAR FEATURES

The NAVIGATION BAR is there throughout the virtual show to make navigation easy and intuitive for you.