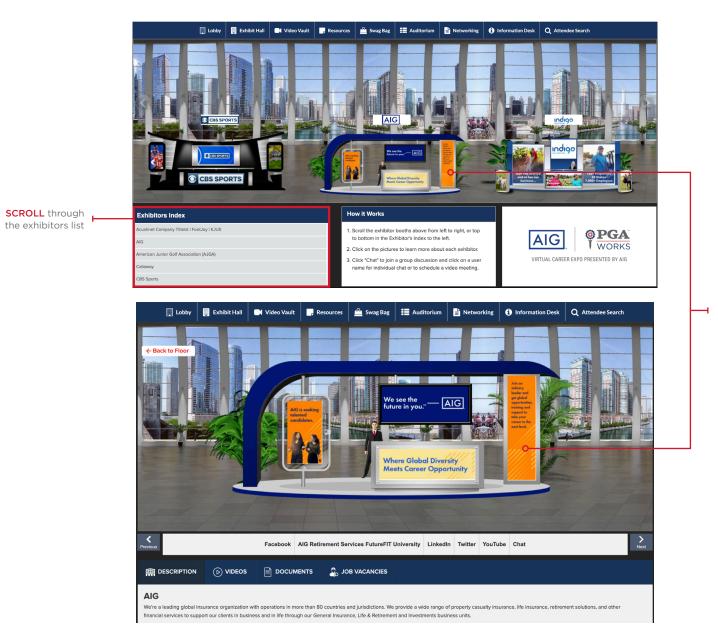

## HOW TO VISIT AN EXHIBITORS VIRTUAL BOOTH

**CLICK** on a virtual booth or on any exhibitor listed in the directory, you will enter the booth of the respective exhibitor.

For example, to visit this exhibitor just **CLICK** on their booth.

## HOW TO EXPLORE, CONNECT & INTERACT ON AN EXHIBITOR'S VIRTUAL BOOTH

Each booth is loaded with information about the exhibiting company and any details they are offering.

**CLICK** on any of these tabs to learn more about the company and what they offer. Each booth will have these tabs.