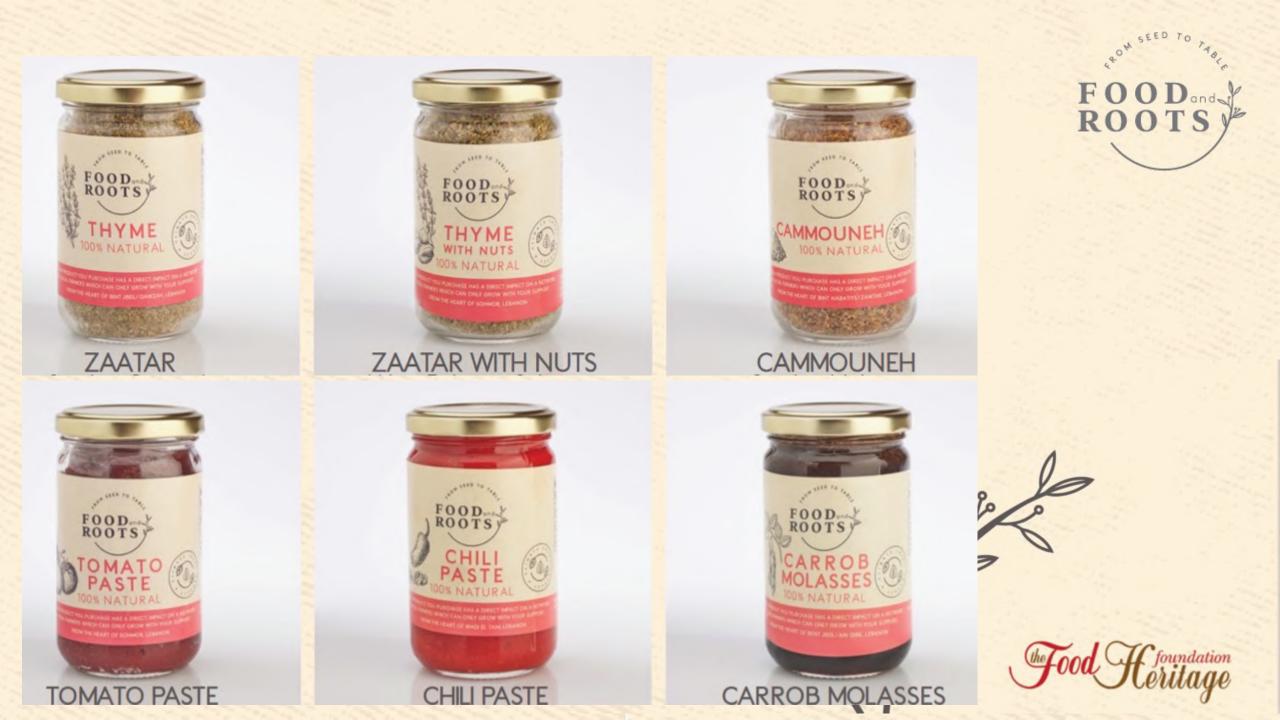

# Introducing FOOD AND ROOTS

### POSITIONING

Food & Roots is a socially-engaged brand of traditionally innovative locally grown Lebanese Food products refined to fit modern life.