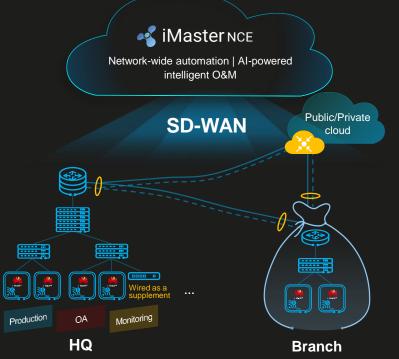

## CloudCampus 3.0 Ideal for Fully-Wireless, Intelligent Campus Network

| <ul> <li>Intelligent O&amp;M</li> <li>Visualized user experience</li> <li>Intelligent O&amp;M , Locating faults in minutes</li> </ul>                                        | 90%<br>Fewer Complaints           |
|------------------------------------------------------------------------------------------------------------------------------------------------------------------------------|-----------------------------------|
| <ul> <li>Cloud management</li> <li>One platform across WAN, LAN&amp;WLAN</li> <li>End-to-end SDN automation</li> </ul>                                                       | 50%<br>OpEx savings               |
| <ul> <li>One global network</li> <li>SD-WAN intelligent traffic steering</li> <li>SRv6 enable one hop to cloud</li> </ul>                                                    | 40%<br>Internet cost Savings      |
| <ul> <li>Fully wireless networking</li> <li>AirEngine 8760 16T16R high performance</li> <li>PCC hybrid copper-fiber cables deliver</li> <li>ultra-large bandwidth</li> </ul> | <b>40%</b><br>Higher productivity |