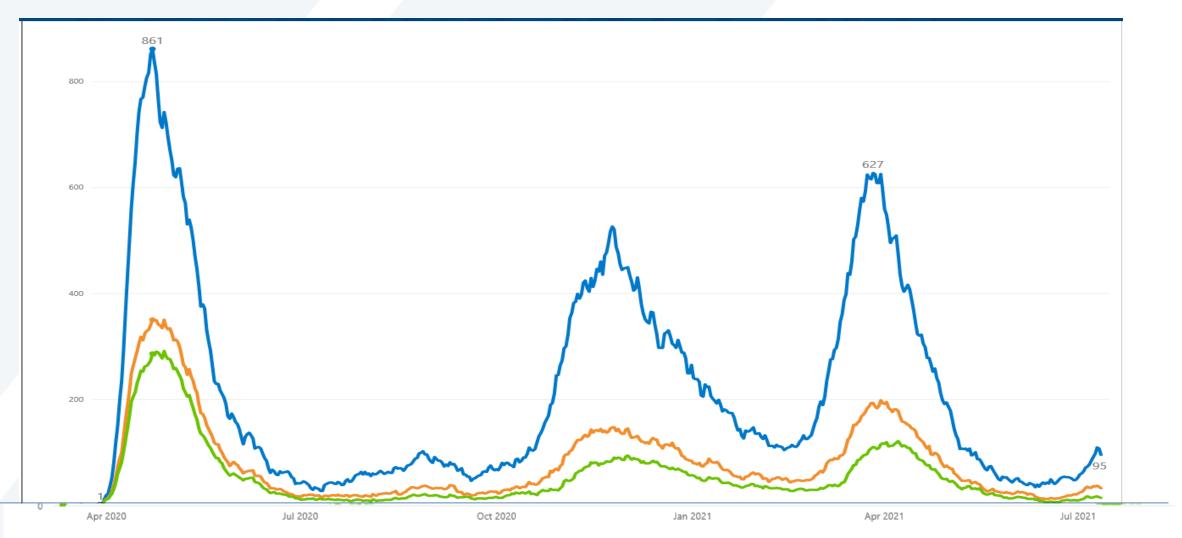

#### **COVID-19** Run Rate

**Methodolgy:** Using a combination of Acute Inpatient Admission Date, Lab Result Date, and Acute Inpatient Discharge Date, we were able to determine a COVID-19 Related Acute Inpatient census by day. If a patient was present for any portion of a day, they are represented in that day's count.