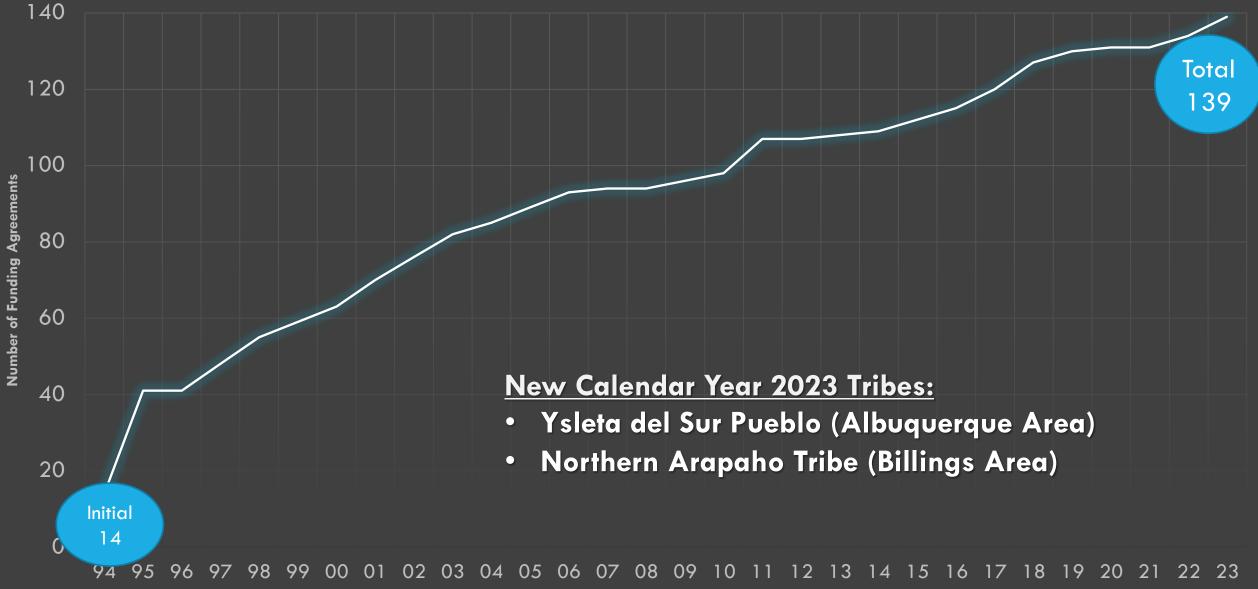

#### IHS TRIBAL SELF-GOVERNANCE PROGRAM SNAPSHOT

4 New Self-Governance Tribes

# 112 Compacts

139 Funding Agreements (FY 87 & CY 52)

**FY 2023** 

+\$2.69 Billion Transferred + 380 Federally recognized Tribes participate in IHS TSGP

Number of New IHS Self Governance Funding Agreements by Year from Fiscal Year 1994 to Present

**Fiscal Year** 