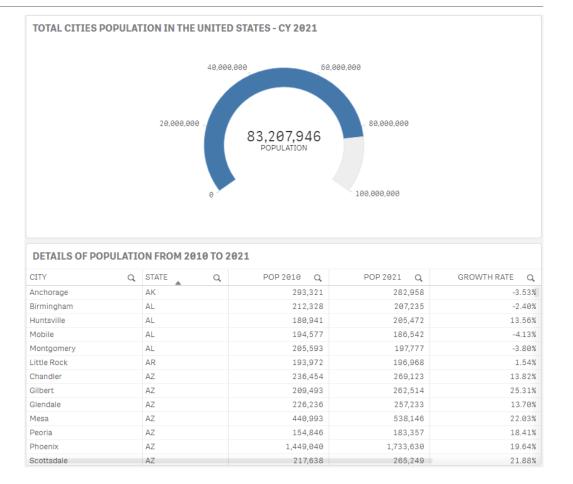

### **Overview Sheet (optional)**

- An overview sheet allows the ability to offer detailed instructions for the users that may assist in understanding how to use the dashboard or the data.
- Overview sheets can contain sheet screenshots, demonstrative graphics and detailed text.
- Work with the client to see if an overview sheet is required.