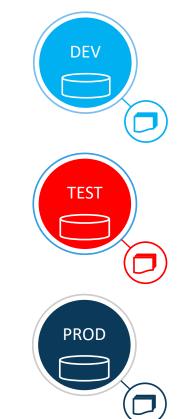

## NPIRS Environment Overview

- The NPIRS Enterprise Environments are installed and maintained on DDMA Servers.
  - DEV Development (Controlled Environment)
  - TEST Testing/QA (Controlled Environment / QA Public Access via D1 / Section Access)
  - PROD Production (Controlled Environment / Public Access via D1 / Section Access)
- Each environment contains Qlik<sup>®</sup> Sense, Qlik<sup>®</sup> View, Geo-Analytics and Qlik<sup>®</sup> Nprinting.
- Each environment has an independent data source connection that does not cross environment boundaries.

NPIRS Enterprise Environments