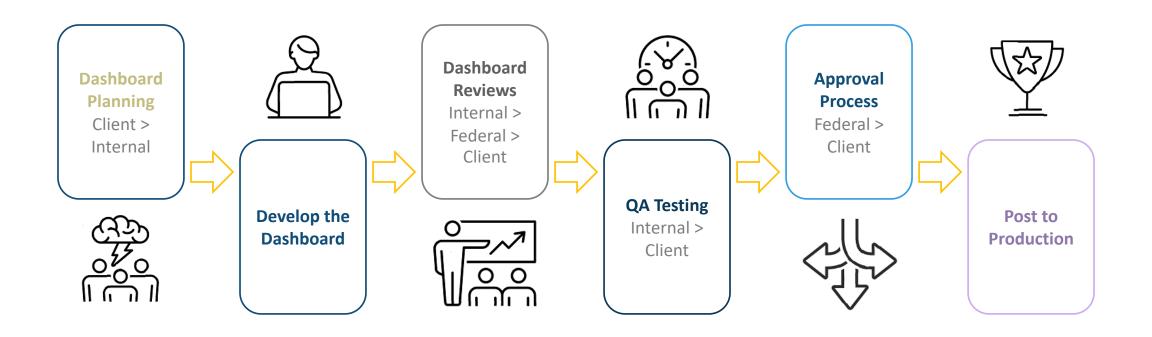

### Dashboard Planning: Life Cycle Overview

## Dashboard Planning: Client Meeting Key Points

DDMA will set up a project kickoff meeting with the client to determine these basics:

- Dashboard Objective
- Data Sources
- Visual Objects and Tables
- Draft the Requirements Documentation

## Deliverables after Dev.: Internal Reviews

### Internal Review with Contract Management and Peers

When the dashboard development has been completed, it is highly recommended to get feedback from the contract management staff and peers.

This helps identify any possible mistakes made or ambiguous data before presenting to the Federal management for their review.

### Internal Review with Federal Management

All dashboards must be approved by the Federal Managers prior to the client review.

The Federal managers may suggest additional improvements for the dashboard.

## Deliverables after Dev.: Client Review

### Introducing the Client to the New Dashboard

After the dashboard has been approved by Federal Management, it is now time to migrate the dashboard to the TEST Enterprise Environment for client management review, feedback, and approvals.

>A meeting is initiated with the client management staff.

- ➢ NPIRS will present the dashboard to demonstrate the understanding of the objectives and the functionality of the dashboard.
- ➢NPIRS listens to the client(s) responses, takes notes for any changes that are requested.
  - If any minor/major requests are made, NPIRS will suggest an expect time frame to complete the work before the next review.

▶ NPIRS will initiate a follow-up meeting for final review.