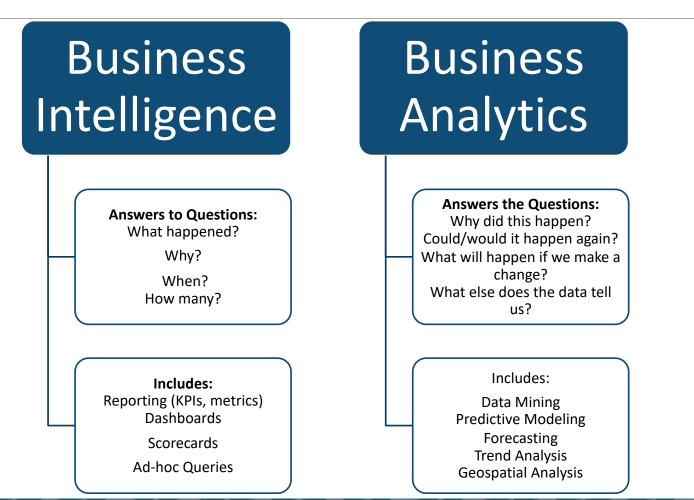

### **BI/BA** Solutions

### DASHBOARDS

A dashboard is a reporting solution, delivered by a Business Intelligence tool, that enables the integration and visualization of data to support decision making, trending, analysis and reporting.