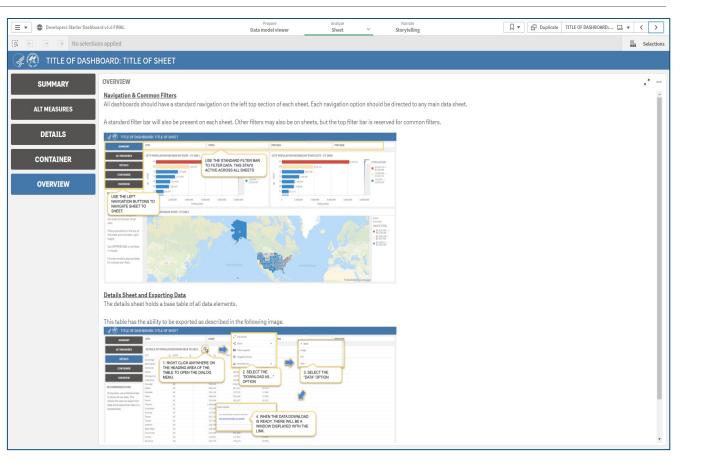

### **Overview Sheet (optional)**

- An overview sheet allows the ability to offer detailed instructions for the users that may assist in understanding how to use the dashboard or the data.
- Overview sheets can contain sheet screenshots, demonstrative graphics and detailed text.
- Work with the client to see if an overview sheet is required.