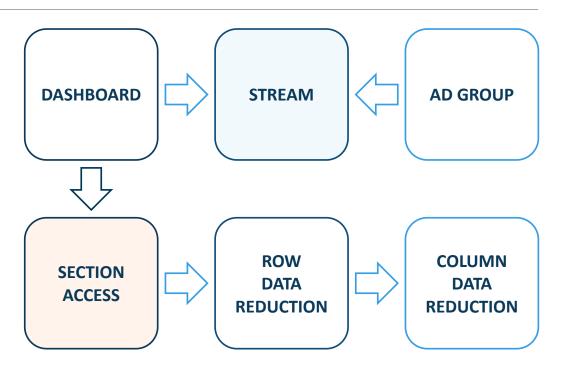

## Dashboard Planning: Security Considerations

### Does the dashboard require Secure Access?

- The default level of security for all dashboards is the AD Group(s) that are connected to the dashboard stream.
- Section Access can provide additional levels of security to better protect the dashboard data to users.

## Dashboard Planning: AD Group and Stream

- Existing Stream and AD Group(s)
- New Stream and AD Group(s)

\* Some abilities may require the developer to work with the Qlik<sup>®</sup> Sense Administrator.