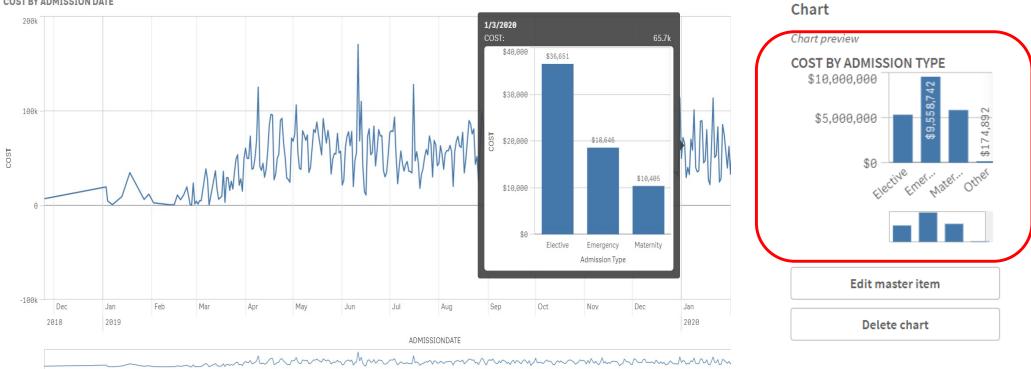

### Using and not using the Hover Menu

Qlik<sup>®</sup> Sense has a "hover menu" that is enabled on all objects by default.

The hover menu is very useful for charts and tables that may be small in the dashboard and need expanding to see the data more clearer.

For other objects such as KPI's, single filter or grouped filter's and buttons, the hover menu can be more hindering to the user and should be disabled for these objects.

The left section in the examples below, shows how the hover menu can get in the way of the objects labeling/titling when the mouse enters the filter and can be easily clicked when trying to select the filter. The right example has the hover menu disabled.