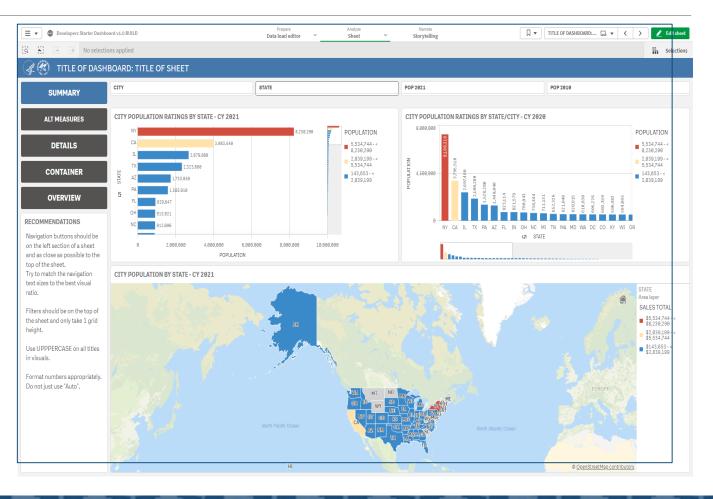

### Designing the Dashboard: Summary Sheet

| E V DDMA-NPIRS Servi                               |                        |             | Prepa<br>Data model           |             |                                      | Narrate     Storytelling             |                 |                 | Duplicate DI                     | MA/NPIRS                 | SERVICE       | □ - < >                         |  |
|----------------------------------------------------|------------------------|-------------|-------------------------------|-------------|--------------------------------------|--------------------------------------|-----------------|-----------------|----------------------------------|--------------------------|---------------|---------------------------------|--|
|                                                    | _FY 📀                  |             |                               |             |                                      |                                      |                 |                 |                                  |                          |               | Selectio                        |  |
| 🦧 🥙 DDMA/NPIRS S                                   | SERVICE NOW DASHBOARD: | SUMMARY (Da | ta Refreshed                  | 07/25/2022) |                                      |                                      |                 |                 |                                  |                          |               |                                 |  |
| SUMMARY                                            |                        |             |                               |             | ~ ~                                  |                                      |                 |                 |                                  |                          | -             |                                 |  |
| TRENDS                                             | 12 Data for FY: 26     | 022         | (                             |             | er                                   | orise SNC                            |                 | ICKE            |                                  |                          | <u></u> ]<br> |                                 |  |
| DETAILS                                            | INC: OPEN              |             | 11                            | NC: CLOSED  |                                      | CALLER                               |                 | CREATED B       | r                                | ASSIG                    | SNMENT G      | ROUP                            |  |
| 12 Select date range 🔻                             | 1 2 0 3 0 2            | ,           | 1                             | 070         |                                      |                                      |                 | CALLER          |                                  |                          |               |                                 |  |
|                                                    | 129 <sup>302</sup>     | ATIVE       |                               | ,070        |                                      | Robert Gemmell                       |                 | Kirk            | Greenway                         |                          | CAL           | LER                             |  |
| FISCALYEAR                                         |                        |             | _,                            |             | Nicholas Sparrow<br>Melissa Hubbard. |                                      | 9.0% NPIRS User |                 |                                  | Kirk Greenway NPIRS User |               |                                 |  |
| × 2022 ×                                           |                        |             |                               |             | Kelly Pierre,                        |                                      |                 | 8.6×            |                                  |                          | Michael Foley |                                 |  |
|                                                    | INC: ON HOL            | _D          | INC                           | C: CANCELED |                                      | Genevieve Notah<br>Customer Unknown, |                 |                 | Michael Foley                    |                          |               | 4ary Brickell<br>Judrey Solimon |  |
|                                                    |                        |             |                               | 0           |                                      | Abby Purser                          |                 |                 | 6.2% Michael Poley               |                          |               | ristina Rogers                  |  |
| DIVISION                                           | _ 4                    |             |                               | 0           |                                      | Steev Yovan<br>Philippe Sebagh       |                 |                 | 5.2% Mary Brickell               |                          |               | tuart Whitehead                 |  |
|                                                    |                        |             |                               |             |                                      | Larry Layne                          |                 |                 | Audrey Solimon                   |                          |               | lody Sekerak<br>Dejuana Presley |  |
| CATEGORY                                           | REQUESTS: OPEN         | REQUESTS    | STS: ON HOLD REQUESTS: CLOSED |             | Jay Merculief-Barker<br>Guy Harrison |                                      |                 | Kristina Rogers |                                  |                          | igar Shah     |                                 |  |
|                                                    | 2.0                    |             |                               | 00          |                                      | Vernita Jones                        |                 |                 | Stuart Whitehead                 |                          |               | Omer Shafi<br>Aike Mosley       |  |
| PRIORITY                                           | 38                     | e           | 1                             | 98          |                                      | Harold Todachinnie<br>Chris Lamer    |                 |                 | `Jody Sekerak<br>Dejuana Presley |                          |               | <b>T</b>                        |  |
|                                                    |                        |             |                               |             |                                      |                                      |                 |                 |                                  |                          |               |                                 |  |
| STATE OF INC                                       | STATE vs PRIORITY      |             |                               |             |                                      | CALLER                               |                 |                 |                                  |                          |               |                                 |  |
|                                                    | 1 - Critical           |             |                               |             |                                      | CALLER                               | INCIDENTS       | PERCENTAGE      | AWAITING ASSIGNMENT              | ON HOLD                  | CLOSED        | AVG DAYS TO CLO                 |  |
| QUARTER                                            |                        |             |                               |             |                                      | Totals                               | 1,203           | 56%             | 124                              | 4                        |               |                                 |  |
|                                                    | 2 - High               |             |                               |             |                                      | Kirk Greenway<br>NPIRS User          | 108             | 5%              | 6                                | 0                        |               |                                 |  |
| SSIGNMENT GROUP                                    |                        |             |                               |             |                                      | Michael Foley                        | 74              |                 | 2                                | 9                        |               |                                 |  |
|                                                    | 3 - Moderate           |             |                               |             |                                      | Mary Brickell                        | 62              |                 | 5                                | 9                        |               |                                 |  |
| VERVIEW                                            |                        |             |                               |             |                                      | Audrey Solimon                       | 42              | 2%              | 1                                | 0                        | 41            |                                 |  |
|                                                    | 4 - Low                |             |                               |             |                                      | Kristina Rogers                      | 39              |                 | 5                                | 0                        |               |                                 |  |
| The dashboard provides nsight into the SNOW ticket | 5 - Planning 108       |             | 646                           |             |                                      | Stuart Whitehead<br>Jody Sekerak     | 38              |                 | 3                                | 0                        |               |                                 |  |
| nitiated for OIT services.                         |                        |             | 0.0                           |             |                                      | Dejuana Presley                      | 23              |                 | 15                               | 0                        |               |                                 |  |
|                                                    | 0                      | 200         | 400                           | 600         | 800                                  | Jigar Shah                           | 23              |                 | 1                                | 0                        |               |                                 |  |
| tatics in the iteration I                          | Open Clos              | sed On Hold | Canceled                      |             |                                      | Omer Shafi                           | 18              | 1%              | 0                                | 0                        | 18            |                                 |  |
| lashboard include                                  | Cito:                  |             | - Canceleu                    |             |                                      | Mike Mosley                          | 17              | 1%              | 1                                | 0                        | 16            |                                 |  |