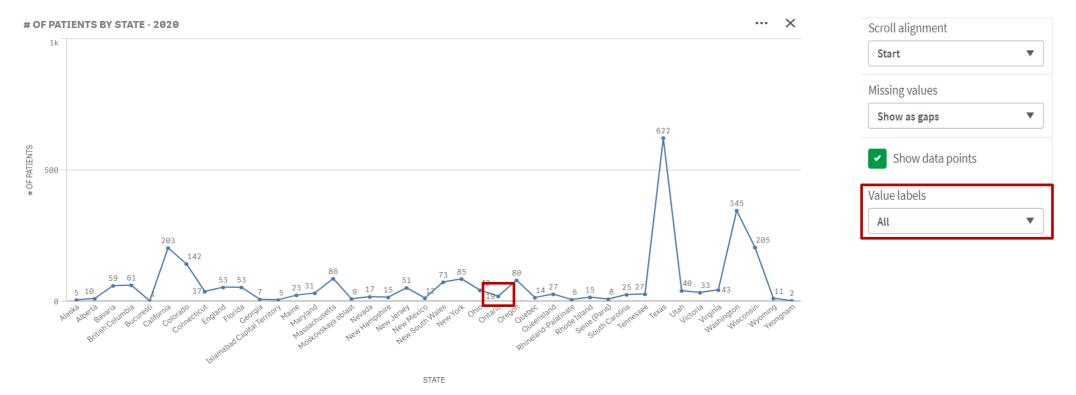

### Designing the Dashboard: Navigation & Filters

### Navigation (1)

The Navigation creates the dashboard flow and visually allows the user to identify the sheets in the dashboard.

### Filters (2)

Filters allows ease of use for the users to sort data that best works for their objectives.

Individual filters may be present under the navigation section; however, it is recommended to have a consistent filter bar at the top of all sheets that contain data elements, and to be positioned to the right of the navigation section.