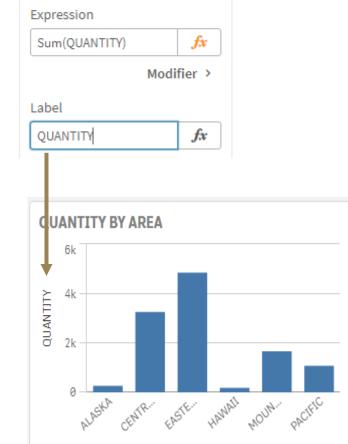

### Labels that Make Sense

• Data dimension and measure labels should be manually entered and not allowed to default.

## Designing the Dashboard: Labeling

Labeling Objects for Clarity

- The label of an object will by default, repeat the dimension name or the measures expression. These can leave confusing content in the chart labeling and filter tracker (top right in dashboard when selections are made).
- Labels should be manually updated to display a proper title of the dimension or measure. This will also ensure when selections are being made, the filter tracker will correctly display properly.